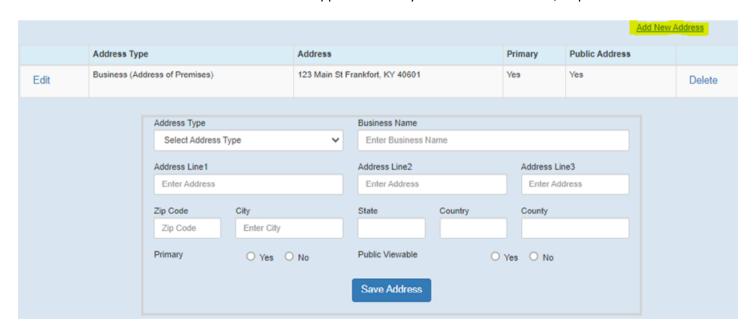

2. Click the Add New Address link. A new box will appear to allow you to add the four new, required addresses.

3. Select the address type you want to add from the Address Type dropdown box. As a reminder, you must add the Home Office Physical Location, Home Office Mailing Address, Physical Location in Kentucky, and Kentucky Mailing Address. Once you choose an address type, the "Same as business address" and "N/A" checkboxes will appear.

4. If the address type is the same as your business address of the premises or does not apply to your license, please check the corresponding box. If the address does apply to your license and it is different than the business address, you will enter the address information below. Once you have entered the address or selected the appropriate box, select the Yes or No button for the Primary and Public Viewable options. Then, click the Save Address button.