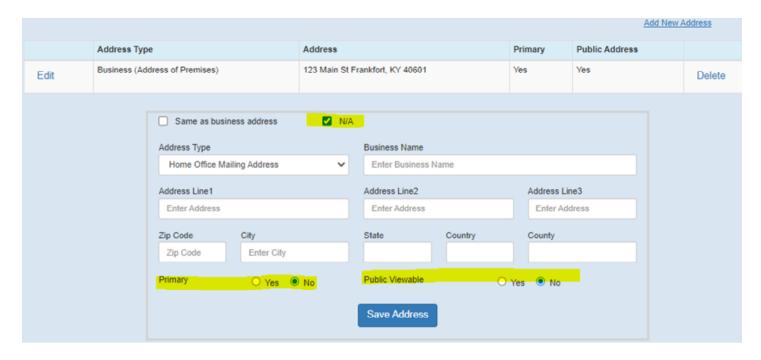

- Home Office Physical Location
- Home Office Mailing Address
- Physical Location in Kentucky
- Kentucky Mailing Address

If you do not have one or more of these additional address types, you may select "**N/A**". If you have one or more of these additional address types, but they are the same as the business address of the premises, you may select "**Same as business address**".

4. If the address type is the same as your business address of the premises or does not apply to your license, please check the corresponding box. If the address does apply to your license and it is different than the business address, you will enter the address information below. Once you have entered the address or selected the appropriate box, select the Yes or No button for the Primary and Public Viewable options. Then, click the Save Address button.