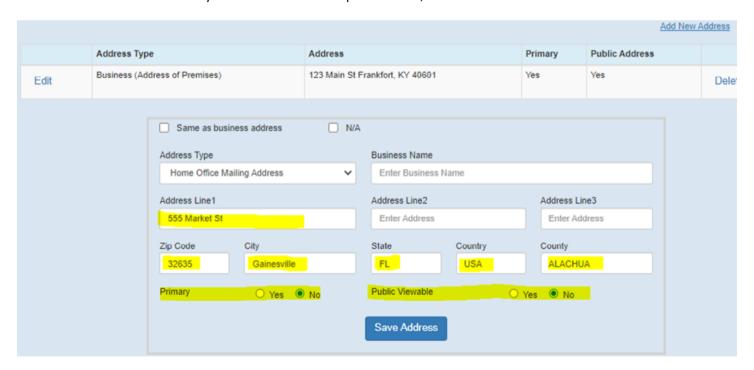

4. If the address type is the same as your business address of the premises or does not apply to your license, please check the corresponding box. If the address does apply to your license and it is different than the business address, you will enter the address information below. Once you have entered the address or selected the appropriate box, select the Yes or No button for the Primary and Public Viewable options. Then, click the Save Address button.

5. Your new address will now show in the system next to your business address. Select the Add New Address link again to repeat the process and add the remaining required addresses.

|      | Add New Address                |                                     |         |                |        |  |
|------|--------------------------------|-------------------------------------|---------|----------------|--------|--|
|      | Address Type                   | Address                             | Primary | Public Address |        |  |
| Edit | Business (Address of Premises) | 123 Main St Frankfort, KY 40601     | Yes     | Yes            | Delete |  |
| Edit | Home Office Mailing Address    | 555 Market St Gainesville, FL 32635 | No      | No             | Delete |  |