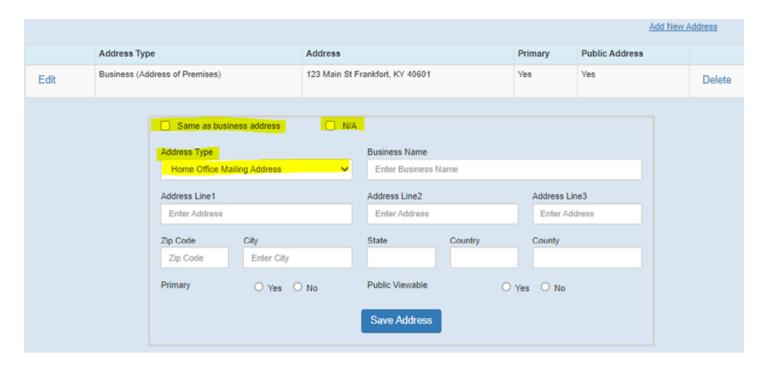

2. Click the Add New Address link. A new box will appear to allow you to add the four new, required addresses.

3. Select the address type you want to add from the Address Type dropdown box. As a reminder, you must add the Home Office Physical Location, Home Office Mailing Address, Physical Location in Kentucky, and Kentucky Mailing Address. Once you choose an address type, the "Same as business address" and "N/A" checkboxes will appear.

4. If the address type is the same as your business address of the premises or does not apply to your license, please check the corresponding box. If the address does apply to your license and it is different than the business address, you will enter the address information below. Once you have entered the address or selected the appropriate box, select the Yes or No button for the Primary and Public Viewable options. Then, click the Save Address button.