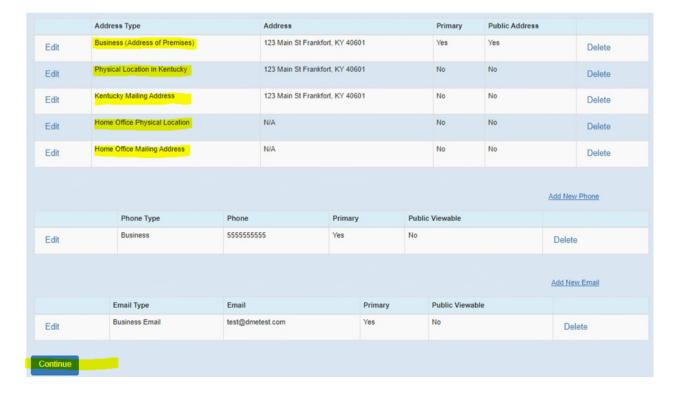

2. Click the Add New Address link. A new box will appear to allow you to add the four new, required addresses.

3. Select the address type you want to add from the Address Type dropdown box. As a reminder, you must add the Home Office Physical Location, Home Office Mailing Address, Physical Location in Kentucky, and Kentucky Mailing Address. Once you choose an address type, the "Same as business address" and "N/A" checkboxes will appear.

4. If the address type is the same as your business address of the premises or does not apply to your license, please check the corresponding box. If the address does apply to your license and it is different than the business address, you will enter the address information below. Once you have entered the address or selected the appropriate box, select the Yes or No button for the Primary and Public Viewable options. Then, click the Save Address button.

5. Your new address will now show in the system next to your business address. Select the Add New Address link again to repeat the process and add the remaining required addresses.

6. Once all five address types are added into the system, you can make any necessary edits to your phone and email address. Once those are complete, click the Continue button to go to the next page of the renewal.