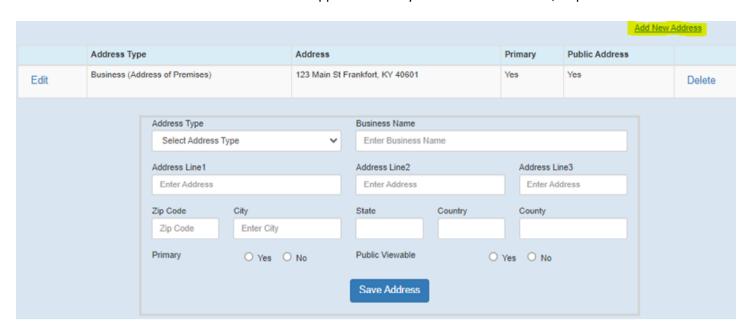

2. Click the Add New Address link. A new box will appear to allow you to add the four new, required addresses.

3. Select the address type you want to add from the Address Type dropdown box. As a reminder, you must add the Home Office Physical Location, Home Office Mailing Address, Physical Location in Kentucky, and Kentucky Mailing Address. Once you choose an address type, the "Same as business address" and "N/A" checkboxes will appear.

4. If the address type is the same as your business address of the premises or does not apply to your license, please check the corresponding box. If the address does apply to your license and it is different than the business address, you will enter the address information below. Once you have entered the address or selected the appropriate box, select the Yes or No button for the Primary and Public Viewable options. Then, click the Save Address button.