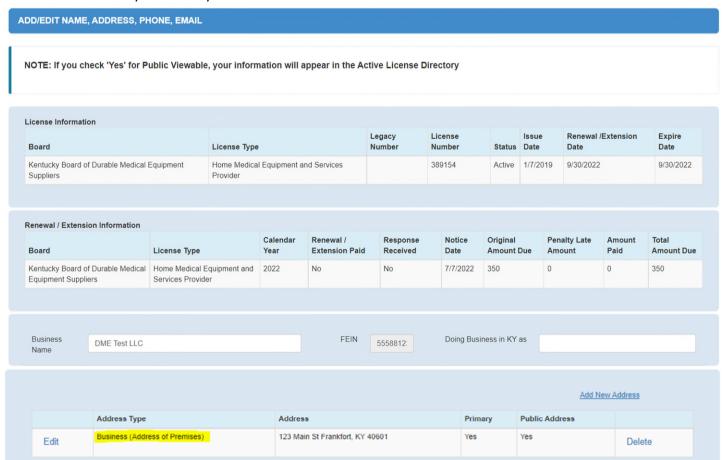

## **EXAMPLE 1: HEADQUARTERED IN KENTUCKY**

1. Proceed to the Add/Edit Name, Address, Phone, Email page of the renewal. Your Business (Address of Premises) address should already be in the system. Please note that this address cannot be removed or edited.

## **EXAMPLE 2: HEADQUARTERED IN ANOTHER STATE**

1. Proceed to the Add/Edit Name, Address, Phone, Email page of the renewal. Your Business (Address of Premises) address should already be in the system. Please note that this address cannot be removed or edited.