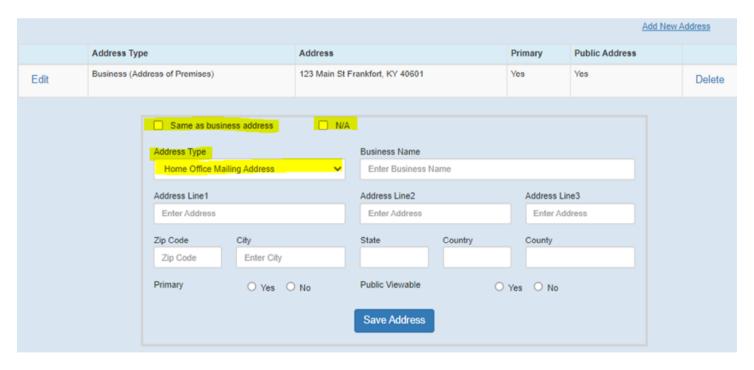

- Home Office Physical Location
- Home Office Mailing Address
- Physical Location in Kentucky
- Kentucky Mailing Address

If you do not have one or more of these additional address types, you may select "**N/A**". If you have one or more of these additional address types, but they are the same as the business address of the premises, you may select "**Same as business address**".

4. If the address type is the same as your business address of the premises or does not apply to your license, please check the corresponding box. If the address does apply to your license and it is different than the business address, you will enter the address information below. Once you have entered the address or selected the appropriate box, select the Yes or No button for the Primary and Public Viewable options. Then, click the Save Address button.