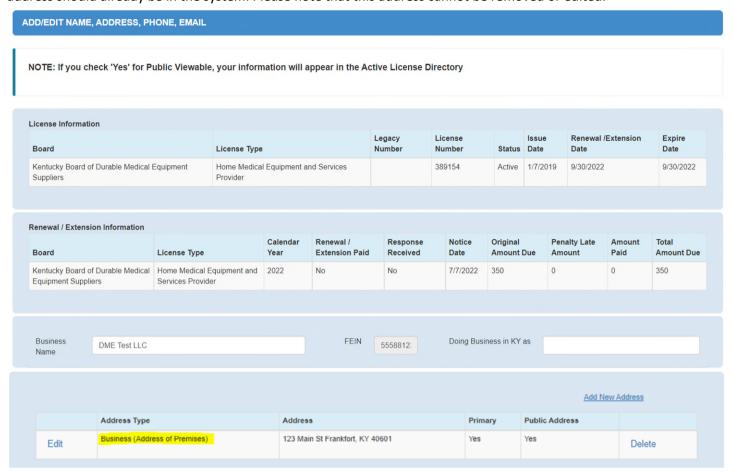

## **EXAMPLE 1: HEADQUARTERED IN KENTUCKY**

1. Proceed to the Add/Edit Name, Address, Phone, Email page of the renewal. Your Business (Address of Premises) address should already be in the system. Please note that this address cannot be removed or edited.

## **EXAMPLE 2: HEADQUARTERED IN ANOTHER STATE**

1. Proceed to the Add/Edit Name, Address, Phone, Email page of the renewal. Your Business (Address of Premises) address should already be in the system. Please note that this address cannot be removed or edited.