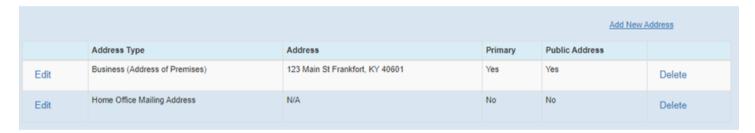

## **EXAMPLE 1: HEADQUARTERED IN KENTUCKY**

1. Proceed to the Add/Edit Name, Address, Phone, Email page of the renewal. Your Business (Address of Premises) address should already be in the system. Please note that this address cannot be removed or edited.

2. Click the Add New Address link. A new box will appear to allow you to add the four new, required addresses.

3. Select the address type you want to add from the Address Type dropdown box. As a reminder, you must add the Home Office Physical Location, Home Office Mailing Address, Physical Location in Kentucky, and Kentucky Mailing Address. Once you choose an address type, the "Same as business address" and "N/A" checkboxes will appear.

4. If the address type is the same as your business address of the premises or does not apply to your license, please check the corresponding box. If the address does apply to your license and it is different than the business address, you will enter the address information below. Once you have entered the address or selected the appropriate box, select the Yes or No button for the Primary and Public Viewable options. Then, click the Save Address button.

5. Your new address will now show in the system next to your business address. Select the Add New Address link again to repeat the process and add the remaining required addresses.

6. Once all five address types are added into the system, you can make any necessary edits to your phone and email address. Once those are complete, click the Continue button to go to the next page of the renewal.